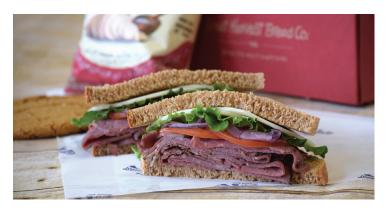

#### Signature Sandwich:

Baja Chipotle Turkey

Smoked turkey breast with a chipotle honey lime yogurt sauce, shaved cabbage, pickled red onions, tomato, avocado, pepper jack cheese, and salt & pepper mix served on Honey Whole Wheat bread.

#### Louisville Chicken Salad

White meat chicken mixed with a seasoned mayonnaise dressing, and sweet and spicy pecans. Served on Honey Whole Wheat bread with lettuce, tomato, onion, and salt & pepper mix.

#### Turkey Goddess

Our house-made green goddess dressing drizzled over slices of turkey breast and creamy Havarti cheese. Includes lettuce, tomato, onion, and salt & pepper mix.

#### The Italian

Shaved Genoa salami and smoked ham topped with a roasted red pepper black olive tapenade and provolone cheese drizzled with red wine vinaigrette. Served on White Bread with lettuce, tomato, onion, and salt & pepper mix.

#### Classic Sandwich:

Ham & Cheese

Roast Beef & Cheese

Turkey & Cheese

All sandwiches are served with choice of cheese, lettuce, tomato, red onion, Dijon mustard, mayonnaise, and salt & pepper mix. Please request, if you would like condiments on the side.