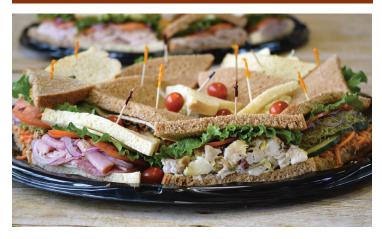

## **PARTY TRAYS**

#### MEAT AND CHEESE TRAYS

SMALL contains 1/2 lb of turkey, ham and roast beef as well as 1/2 lb of swiss, cheddar and pepperjack cheese...\$40

MEDIUM contains 1 lb of turkey,ham and roast beef as well as 1 lb of swiss, cheddar and pepperjack cheese...\$50

LARGE contains 1-1/2 lb of turkey,ham and roast beef as well as 1-1/2 lb of swiss, cheddar and pepperjack cheese...\$60