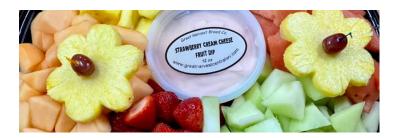

#### FRUIT OR VEGGIE TRAYS

FRUIT TRAYS can contain fresh cubed pineapple, strawberries, grapes, cantaloupe, honeydew, andwatermelon. (based on seasonal availability). VEGETABLE TRAYS can contain mini carrots, celery, cauliflower, broccoli, sugar snap peas, mixed pepper slices. (based on size and availabilty of product).

SM Fruit...\$40, MED Fruit...\$50, LG Fruit...\$60 SM Veggie...\$30, MED Veggie...\$40, LG Veggie...\$50.