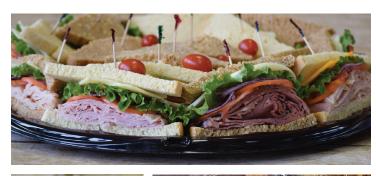

## **PARTY TRAYS**

#### MEAT AND CHEESE TRAYS

SMALL contains 1/2 lb of turkey, ham and roast beef as well as 1/2 lb of swiss, cheddar and pepperjack cheese...\$40

MEDIUM contains 1 lb of turkey,ham and roast beef as well as 1 lb of swiss, cheddar and pepperjack cheese...\$50

LARGE contains 1-1/2 lb of turkey,ham and roast beef as well as 1-1/2 lb of swiss, cheddar and pepperjack cheese...\$60