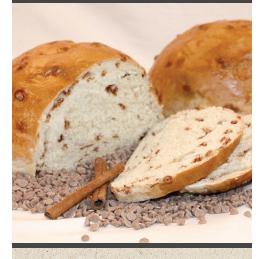

## **CINNAMON CHIP BREAD**

Our best selling bread is our Cinnamon Chip Bread. This white bread is filled with cinnamon chips and makes 'the best french toast.