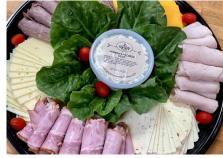

# SALAD CATERING

Party Trays
Choose from selection below.

Small Meat and Cheese Tray ......\$35.00 Contains 1/2 lb of turkey, ham, roast beef, and 1/2 lb of swiss, cheddar and pepper jack cheeses.

Medium Meat and Cheese Tray .......\$45.00 Contains 1 lb of turkey, ham, roast beef, and 1 lb of swiss, cheddar and pepper jack cheeses.

Large Meat and Cheese Tray ......\$55.00 Contains 1-1/2 lb of turkey, ham, roast beef, and 1-1/2 lb of swiss, cheddar and pepper jack cheeses.