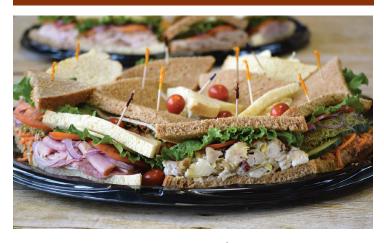

## CAFE CATERING

## Signature Sandwich:

Baja Chipotle Turkey 310 cal./half Smoked turkey breast with a chipotle honey lime yogurt sauce, shaved cabbage, pickled red onions, tomato, avocado, pepper jack cheese, and salt & pepper mix served on Honey Whole Wheat bread.

Louisville Chicken Salad 345 cal./half White meat chicken mixed with a seasoned mayonnaise dressing, and sweet and spicy pecans. Served on Honey Whole Wheat bread with lettuce, tomato, onion, and salt & pepper mix.

Turkey Goddess 315 cal./half Our house-made green goddess dressing drizzled over slices of turkey breast and creamy Havarti cheese. Includes lettuce, tomato, onion, and salt & pepper mix.

### The Italian 335 cal./half

Shaved Genoa salami and smoked ham topped with a roasted red pepper black olive tapenade and provolone cheese drizzled with red wine vinaigrette. Served on White Bread with lettuce, tomato, onion, and salt & pepper mix.

#### Classic Sandwich:

Ham & Cheese 325 cal./half Roast Beef & Cheese 325 cal./half Turkey & Cheese 310 cal./half All sandwiches are served with choice of cheese, lettuce, tomato, red onion, Dijon mustard, mayonnaise, and salt & pepper mix. Please request, if you would like condiments on the side.