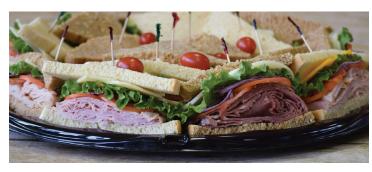

# SALAD CATERING

Party Trays
Choose from selection below.

Small Meat and Cheese Tray ......\$35.00 Contains 1/2 lb of turkey, ham, roast beef, and 1/2 lb of swiss, cheddar and pepper jack cheeses.

Medium Meat and Cheese Tray .......\$45.00 Contains 1 lb of turkey, ham, roast beef, and 1 lb of swiss, cheddar and pepper jack cheeses.

Large Meat and Cheese Tray ......\$55.00 Contains 1-1/2 lb of turkey, ham, roast beef, and 1-1/2 lb of swiss, cheddar and pepper jack cheeses.