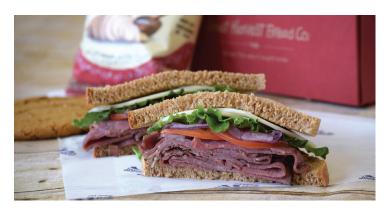

#### Classic Sandwich:

Ham & Cheese 325 cal./half Roast Beef & Cheese 325 cal./half Turkey & Cheese 310 cal./half All sandwiches are served with choice of cheese, lettuce, tomato, red onion, Dijon mustard, mayonnaise, and salt & pepper mix. Please request, if you would like condiments on the side.