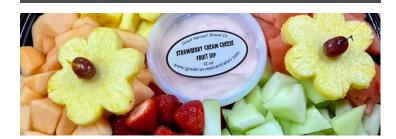

### FRUIT or VEGETABLE TRAY

Fruit trays can contain fresh cubed pineapple, strawberries, grapes, cantaloupe, honeydew, and watermelon. (based on seasonal availability).

Vegetable Trays can contain mini carrots, celery, cauliflower, broccoli, sugar snap peas, mixed pepper slices

Small Fruit ..\$35 Medium Fruit .. \$45 Large Fruit .. \$55

Small Veggie .. \$25 Medium Veggie .. \$35 Large Veggie .. \$45.